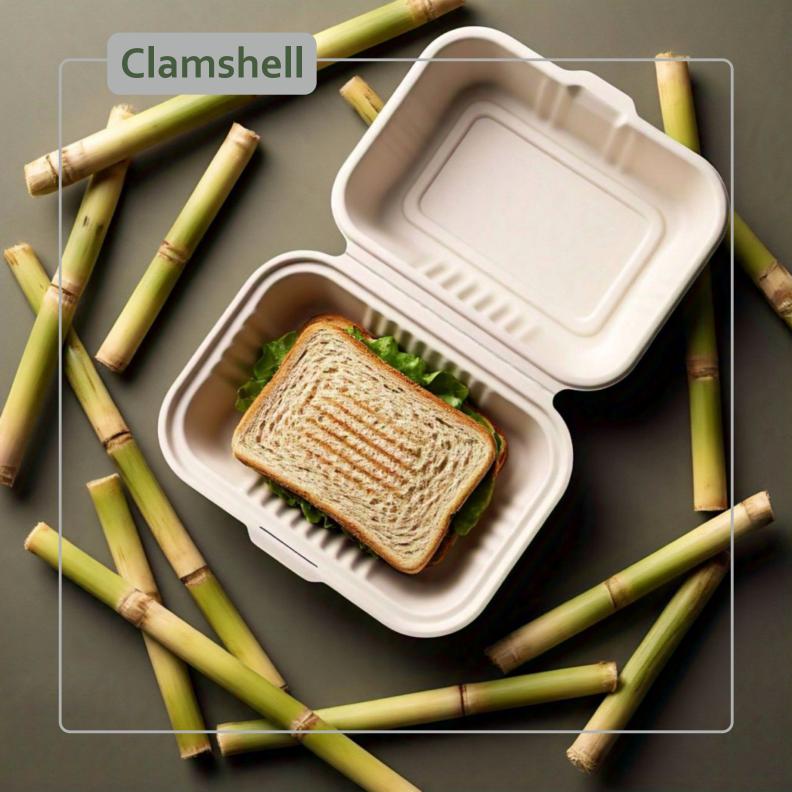

#### **DONA** Square Bowl

 Diameter
 Depth
 Volume

 105 MM x 105 MM
 28.5 MM
 120 ML

6" x 6" Clamshell

Diamension Depth 153 MM x 153 MM 42 MM

6" x 9" Clamshell

Depth

Diamension 153 MM x 232 MM 42 MM

9" x 9" Clamshell

Depth Diamension 230 MM x 235 MM 44 MM