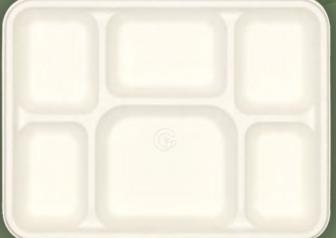

tures**

























#### 6 Inch Round Plate

Diameter 150 MM Depth
18 MM

7 Inch Round Plate

Diameter

Depth

175 MM 19

19 MM





#### 9 Inch Round Plate

Diameter

Depth

225 MM

18 MM















#### 10 Inch Round Plate

Diameter Depth
255 MM
23 MM

11 Inch Round Plate

Diameter 280 MM

Depth

23 MM





#### 12 Inch Round Plate

Diameter

Depth

302 MM

24 MM

















# **10 Inch - 3CP**Round Compartment Plate

Diameter Depth
255 MM
25.5 MM

## 11 Inch - 4CP

Round Compartment Plate

Diameter

Depth

280 MM

25.5 MM





# **12 Inch - 4CP**Round Compartment Plate

Diameter

Depth

300 MM

25.5 MM

















#### **3CP** Square Compartment Plate

Diamension 215 MM x 215 MM Depth

24 MM

#### **5CP** Meal Tray

Diamension

Depth

295 MM x 225MM

33 MM





#### **6CP** Meal Tray

Diamension

Depth

304 MM x 228 MM

33 MM

















#### SMALL BOWL (6 oz)

Diameter Depth Volume
115 MM 38 MM 180 ML

### MEDIUM BOWL (8 OZ)

Diameter Depth Volume
134 MM 38 MM 230 ML





#### LARGE BOWL (12 OZ)

Diameter Depth Volume
151 MM 41 MM 350 ML

















#### **SMALL** Square Plate

Diameter Depth
137 MM x 137 MM 21 MM



#### **DONA** Square Bowl

 Diameter
 Depth
 Volume

 105 MM x 105 MM
 28.5 MM
 120 ML

















6" x 6" Clamshell

Diamension Depth 153 MM x 153 MM 42 MM

6" x 9" Clamshell

Depth

Diamension 153 MM x 232 MM 42 MM



9" x 9" Clamshell

Depth Diamension 230 MM x 235 MM 44 MM















#### **GREENFLIX BIOWARE PRIVATE LIMITED**

Add.:- Daran villege road, At Daran-Vasana Cross road, Bavla, Ahmedabad, Gujarat-