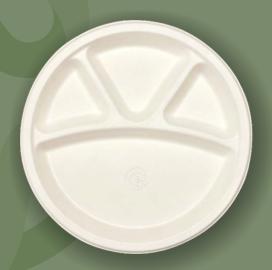

# **10 Inch - 3CP**Round Compartment Plate

Diameter Depth
255 MM
25.5 MM

## 11 Inch - 4CP

Round Compartment Plate

Diameter

Depth

280 MM

25.5 MM

# **12 Inch - 4CP**Round Compartment Plate

Diameter

Depth

300 MM

25.5 MM