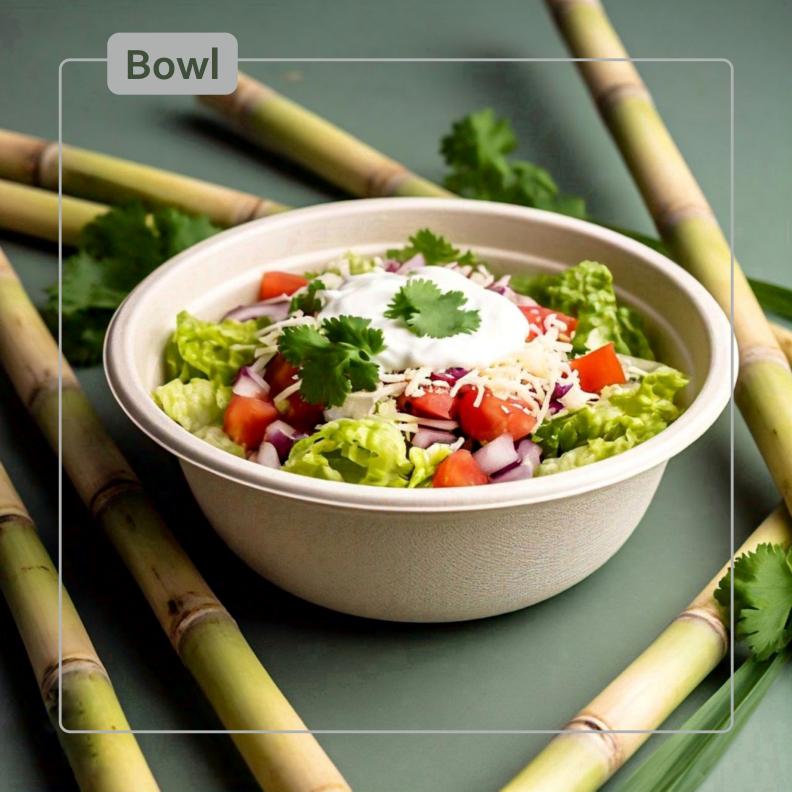

#### SMALL BOWL (6 oz)

Diameter Depth Volume
115 MM 38 MM 180 ML

### MEDIUM BOWL (8 OZ)

Diameter Depth Volume
134 MM 38 MM 230 ML

#### LARGE BOWL (12 OZ)

Diameter Depth Volume
151 MM 41 MM 350 ML