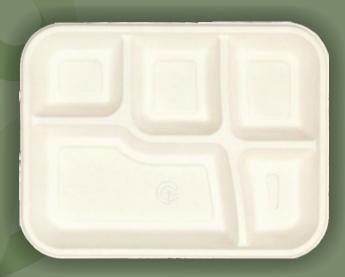

eatures**

























#### 6 Inch Round Plate

Diameter 150 MM Depth
18 MM

7 Inch Round Plate

Diameter

Depth

175 MM 19

19 MM





#### 9 Inch Round Plate

Diameter

Depth

225 MM

18 MM















#### 10 Inch Round Plate

Diameter Depth
255 MM
23 MM

11 Inch Round Plate

Diameter 280 MM

Depth

23 MM





#### 12 Inch Round Plate

Diameter

Depth

302 MM

24 MM

















# **10 Inch - 3CP**Round Compartment Plate

Diameter Depth
255 MM
25.5 MM

## 11 Inch - 4CP

Round Compartment Plate

Diameter

Depth

280 MM

25.5 MM





# **12 Inch - 4CP**Round Compartment Plate

Diameter

Depth

300 MM

25.5 MM

















#### **3CP** Square Compartment Plate

Diamension 215 MM x 215 MM Depth

24 MM

#### **5CP** Meal Tray

Diamension

Depth

295 MM x 225MM

33 MM





#### **6CP** Meal Tray

Diamension

Depth

304 MM x 228 MM

33 MM

















#### SMALL BOWL (6 oz)

Diameter Depth Volume
115 MM 38 MM 180 ML

### MEDIUM BOWL (8 OZ)

Diameter Depth Volume
134 MM 38 MM 230 ML





#### LARGE BOWL (12 OZ)

Diameter Depth Volume
151 MM 41 MM 350 ML

















#### **SMALL** Square Plate

Diameter Depth
137 MM x 137 MM 21 MM



#### **DONA** Square Bowl

 Diameter
 Depth
 Volume

 105 MM x 105 MM
 28.5 MM
 120 ML

















6" x 6" Clamshell

Diamension Depth 153 MM x 153 MM 42 MM

6" x 9" Clamshell

Depth

Diamension 153 MM x 232 MM 42 MM



9" x 9" Clamshell

Depth Diamension 230 MM x 235 MM 44 MM















#### **GREENFLIX BIOWARE PRIVATE LIMITED**

Add.:- Daran villege road, At Daran-Vasana Cross road, Bavla, Ahmedabad, Gujarat