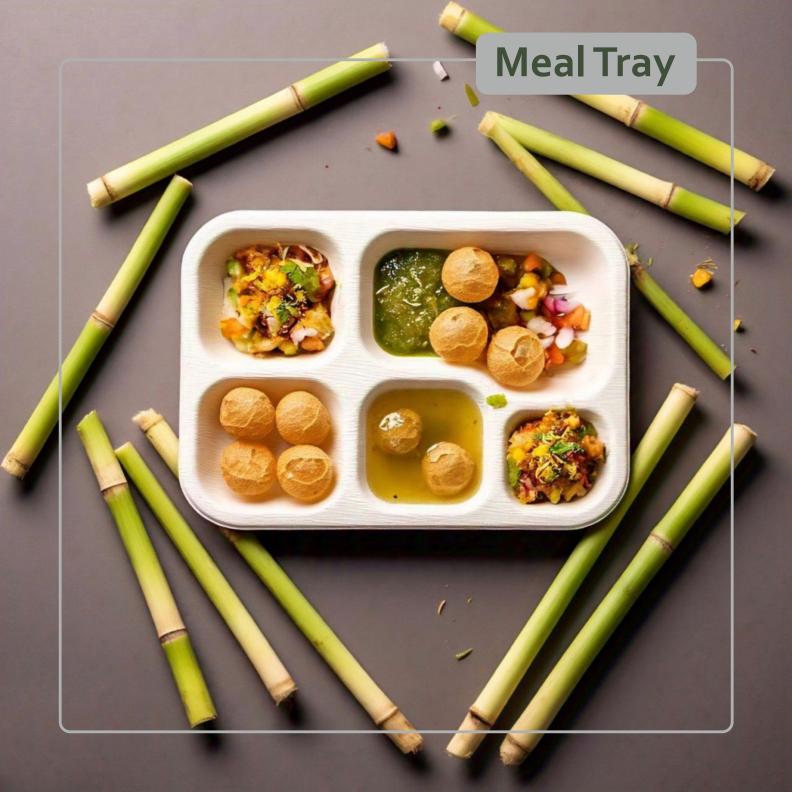

#### **5CP** Meal Tray

Diamension

Depth

295 MM x 225MM

33 MM

#### **6CP** Meal Tray

Diamension

Depth

304 MM x 228 MM

33 MM