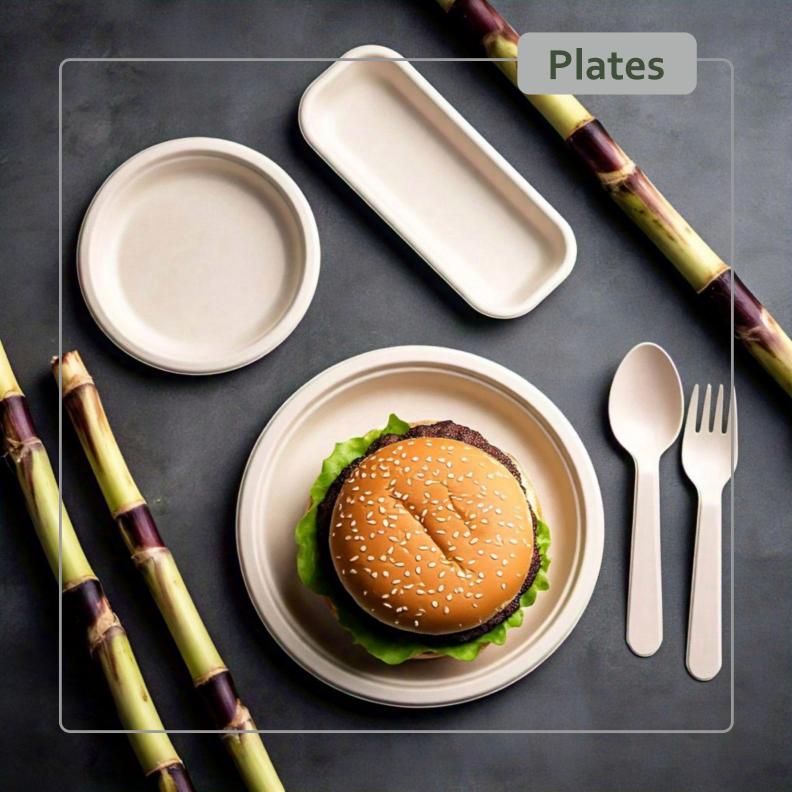

# Shaping the plastic free future™ With Canepulp™

Canepulp™is a brand of Greenflix Bioware Private limited. We are manufacturing eco-friendly tableware, It is made from sugarcane bagasse, a renewable and sustainable resource. The bagasse is pulp moulded into various shapes and forms, creating sturdy and durable tableware items. Our products are perfect for restaurants, cafes, and events looking to reduce their environmental footprint. By choosing our biodegradable tableware, you are supporting a more sustainable future.

Our sugarcane bagasse tableware is compostable, biodegradable, and non-toxic. It is also heat resistant, making it suitable for serving hot foods and beverages. Our products are designed to replace traditional plastic and Styrofoam tableware, reducing waste and minimizing harm to the environment. With our eco-friendly tableware, you can enjoy your meal while doing your part for the planet.