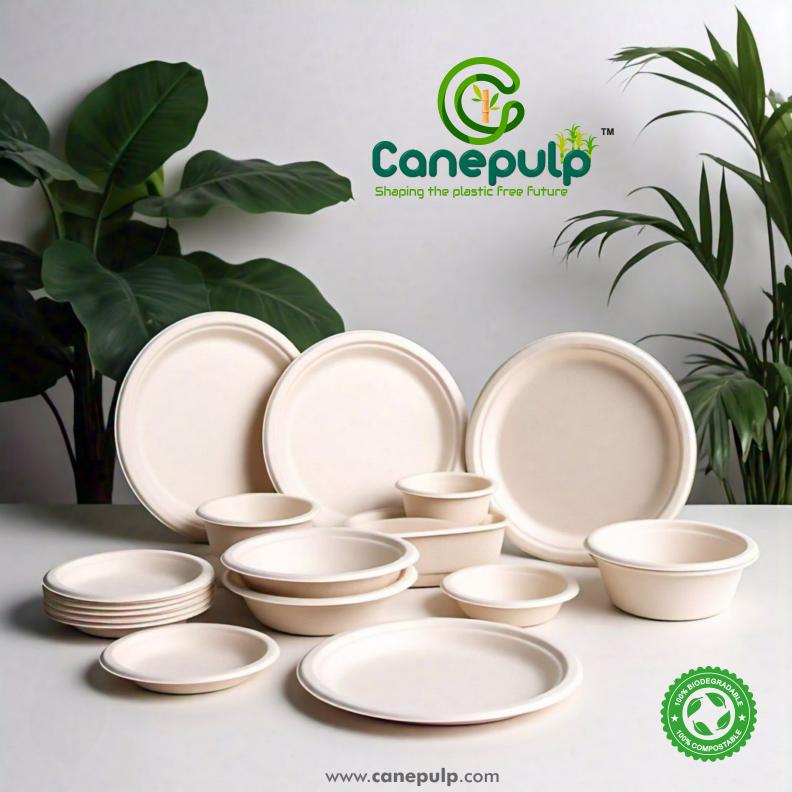

# Shaping the plastic free future™ With Canepulp™

Canepulp™is a brand of Greenflix Bioware Private limited. We are manufacturing eco-friendly tableware, It is made from sugarcane bagasse, a renewable and sustainable resource. The bagasse is pulp moulded into various shapes and forms, creating sturdy and durable tableware items. Our products are perfect for restaurants, cafes, and events looking to reduce their environmental footprint. By choosing our biodegradable tableware, you are supporting a more sustainable future.

Our sugarcane bagasse tableware is compostable, biodegradable, and non-toxic. It is also heat resistant, making it suitable for serving hot foods and beverages. Our products are designed to replace traditional plastic and Styrofoam tableware, reducing waste and minimizing harm to the environment. With our eco-friendly tableware, you can enjoy your meal while doing your part for the planet.