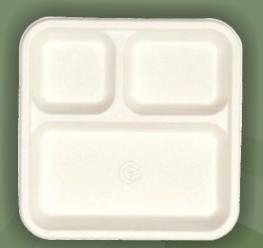

minimizing harm to the environment. With our eco-friendly tableware, you can enjoy your meal while doing your part for the planet.

#### **Product Features**

























#### 6 Inch Round Plate

Diameter 150 MM Depth
18 MM

7 Inch Round Plate

Diameter

Depth

175 MM 19

19 MM





#### 9 Inch Round Plate

Diameter

Depth

225 MM

18 MM















#### 10 Inch Round Plate

Diameter Depth
255 MM
23 MM

11 Inch Round Plate

Diameter 280 MM

Depth

23 MM





#### 12 Inch Round Plate

Diameter

Depth

302 MM

24 MM

















# **10 Inch - 3CP**Round Compartment Plate

Diameter Depth
255 MM
25.5 MM

## 11 Inch - 4CP

Round Compartment Plate

Diameter

Depth

280 MM

25.5 MM





# **12 Inch - 4CP**Round Compartment Plate

Diameter

Depth

300 MM

25.5 MM

















#### **3CP** Square Compartment Plate

Diamension 215 MM x 215 MM Depth

24 MM

#### **5CP** Meal Tray

Diamension

Depth

295 MM x 225MM

33 MM





#### **6CP** Meal Tray

Diamension

Depth

304 MM x 228 MM

33 MM

















#### SMALL BOWL (6 oz)

Diameter Depth Volume
115 MM 38 MM 180 ML

### MEDIUM BOWL (8 OZ)

Diameter Depth Volume
134 MM 38 MM 230 ML





#### LARGE BOWL (12 OZ)

Diameter Depth Volume
151 MM 41 MM 350 ML

















#### **SMALL** Square Plate

Diameter Depth
137 MM x 137 MM 21 MM



#### **DONA** Square Bowl

 Diameter
 Depth
 Volume

 105 MM x 105 MM
 28.5 MM
 120 ML

















6" x 6" Clamshell

Diamension Depth 153 MM x 153 MM 42 MM

6" x 9" Clamshell

Depth

Diamension 153 MM x 232 MM 42 MM



9" x 9" Clamshell

Depth Diamension 230 MM x 235