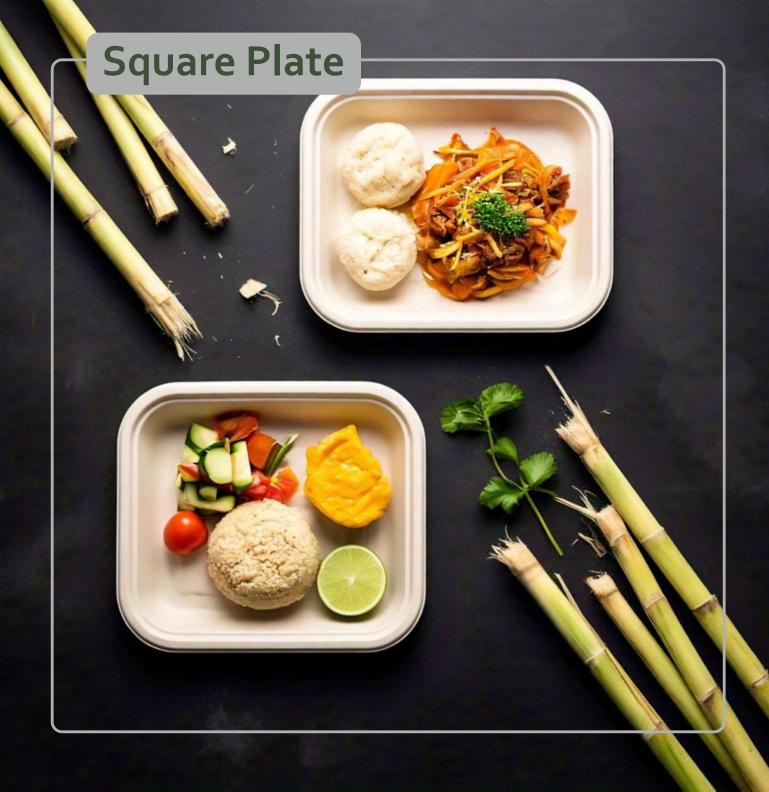

280 MM

Depth

23 MM





#### 12 Inch Round Plate

Diameter

Depth

302 MM

24 MM

















# **10 Inch - 3CP**Round Compartment Plate

Diameter Depth
255 MM
25.5 MM

## 11 Inch - 4CP

Round Compartment Plate

Diameter

Depth

280 MM

25.5 MM





# **12 Inch - 4CP**Round Compartment Plate

Diameter

Depth

300 MM

25.5 MM

















#### **3CP** Square Compartment Plate

Diamension 215 MM x 215 MM Depth

24 MM

#### **5CP** Meal Tray

Diamension

Depth

295 MM x 225MM

33 MM





#### **6CP** Meal Tray

Diamension

Depth

304 MM x 228 MM

33 MM

















#### SMALL BOWL (6 oz)

Diameter Depth Volume
115 MM 38 MM 180 ML

### MEDIUM BOWL (8 OZ)

Diameter Depth Volume
134 MM 38 MM 230 ML





#### LARGE BOWL (12 OZ)

Diameter Depth Volume
151 MM 41 MM 350 ML

















#### **SMALL** Square Plate

Diameter Depth
137 MM x 137 MM 21 MM



#### **DONA** Square Bowl

 Diameter
 Depth
 Volume

 105 MM x 105 MM
 28.5 MM
 120 ML

















6" x 6" Clamshell

Diamension Depth 153 MM x 153 MM 42 MM

6" x 9" Clamshell

Depth

Diamension 153 MM x 232 MM 42 MM



9" x 9" Clamshell

Depth Diamension 230 MM x 235 MM 44 MM















#### **GREENFLIX BIOWARE PRIVATE LIMITED**

Add.:- Daran villege road, At Daran-Vasana Cross road, Bavla, Ahmedabad, Gujarat- 382220 INDIA.

Contact:- +91 8128288919 | +91 9979587949

**E-Mail:-** info.canepulp@gmail.com **Website:-** www.canepulp.com