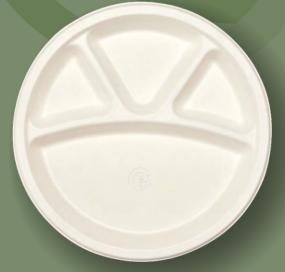

# **10 Inch - 3CP**Round Compartment Plate

Diameter Depth
255 MM
25.5 MM

## 11 Inch - 4CP

Round Compartment Plate

Diameter

Depth

280 MM

25.5 MM

# **12 Inch - 4CP**Round Compartment Plate

Diameter

Depth

300 MM

25.5 MM