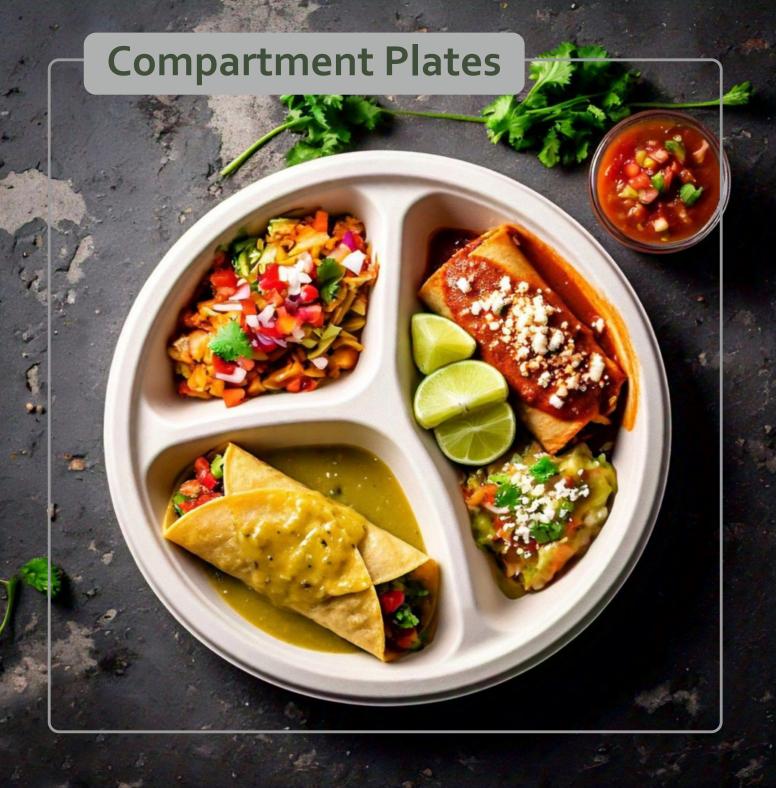

# **10 Inch - 3CP**Round Compartment Plate

Diameter Depth
255 MM
25.5 MM

## 11 Inch - 4CP

Round Compartment Plate

Diameter

Depth

280 MM

25.5 MM

# **12 Inch - 4CP**Round Compartment Plate

Diameter

Depth

300 MM

25.5 MM