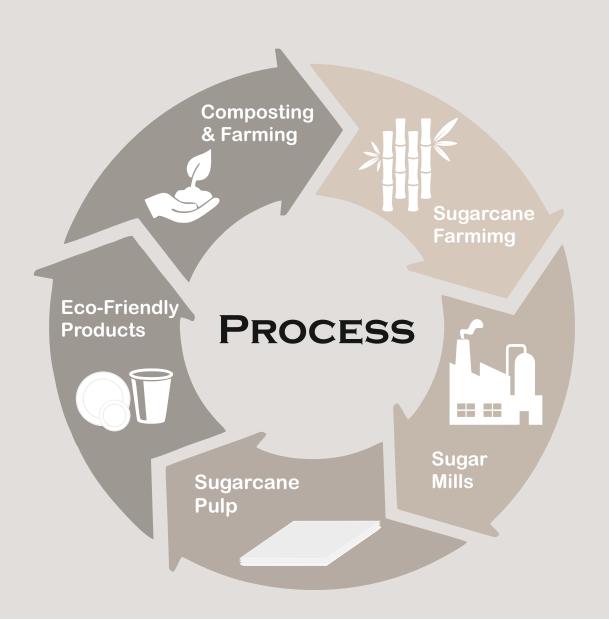

# Shaping the plastic free future™ With Canepulp™

Canepulp™is a brand of Greenflix Bioware Private limited. We are manufacturing eco-friendly tableware, It is made from sugarcane bagasse, a renewable and sustainable resource. The bagasse is pulp moulded into various shapes and forms, creating sturdy and durable tableware items. Our products are perfect for restaurants, cafes, and events looking to reduce their environmental footprint. By choosing our biodegradable tableware, you are supporting a more sustainable future.

Our sugarcane bagasse tableware is compostable, biodegradable, and non-toxic. It is also heat resistant, making it suitable for serving hot foods and beverages. Our products are designed to replace traditional plastic and Styrofoam tableware, reducing waste and minimizing harm to the environment. With our eco-friendly tableware, you can enjoy your meal while doing your part for the planet.